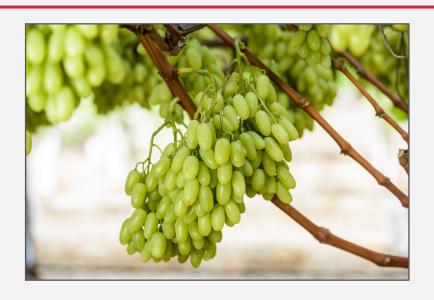

## **S**ARRA 30/ ARRA SUGAR DROP™

Features:

**Type:** White Seedless

Harvest time: Early – just after Prime/Early Sweet™

**Taste:** Sweet neutral

**Texture:** Firm

Berry size: 18-20 mm and elongated Fertility: Very good, strong vigour

**Cultivation:** 

**Pruning:** Spur

**Thinning**: 1 ppm GA at 110% flower, only when poor conditions are

experienced during set

Sizing: 1.5 ppm cytokinin at 6-7 mm berry size, plus 5-10 ppm GA

**Crop load:** 57 000 bunches/ha **Bunch size:** 70-80 berries/bunch

## General:

- Branches should hang free and not touch each other
- Labour friendly
- No problem with shot berries or uneven berries
- Can give style end cracks after set